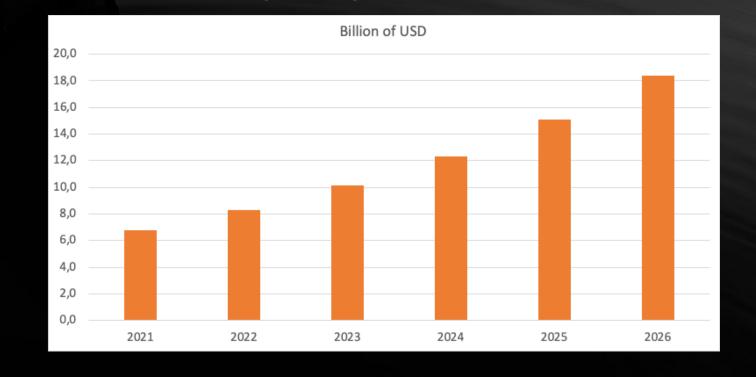

#### Conversational Al market

The global Conversational AI market size is expected to grow from USD 6.8 billion in 2021 to USD 18.4 billion by 2026. It means a Compound Annual Growth Rate (CAGR) of 21.8%

Source: MarketsandMarkets 2021

The Global Artificial Intelligence market is projected to grow from \$47.47 billion in 2021 to \$360.36 billion in 2028 at a CAGR of 33.6% in forecast period

Source: Fortune Business Insights 2021