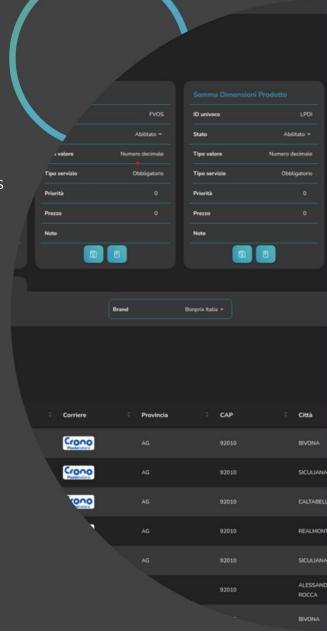

# **COURIER SELECTION**

THE BEST COURIER FOR YOUR BUSINESS

MPORT YOUR COURIER CONTRACTS INTO SEND2U

Customize rules to select the best courier considering the total lifecycle cost of your parcels and contract's constraint

INTEGRATE YOUR OMS WITH SEND2U TO PROCEED WITH AUTOMATIC COURIER ASSIGNMENT