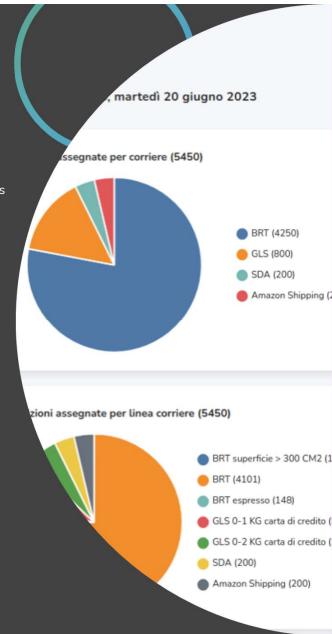

#### **ANALYTICS**

CONTROL YOUR SHIPMENT/RETURN KPIS

SEND2U OFFERS A COMPLETE SET OF KPIs BASED ON GOOGLE CLOUD PLATFORM AND BIG QUERY

Monitor your shipments and returns from send2u dashboard, a unique interface to control immediately the effects of your rules definition

Perform a multi-dimensions analysis by using advanced filters

EXPORTS DATA IN DIFFERENT FORMATS