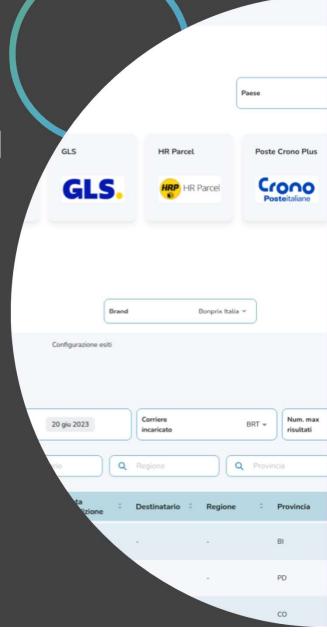

## **COURIER INTEGRATION**

SHARE REAL-TIME INFORMATION

PRINT STANDARD LABELS OR DESIGN YOUR OWN STARTING FROM COURIER APIS

PLAN AND COMMUNICATE THE PARCELS ASSIGNMENT TO THE SELECTED COURIERS

GET TRACK'N'TRACE INFORMATION FROM COURIER PLATFORMS USING ONLY ONE INTERFACE

Unblock parcels on-hold, perform delivery reminder and manage delivery exceptions from one platform