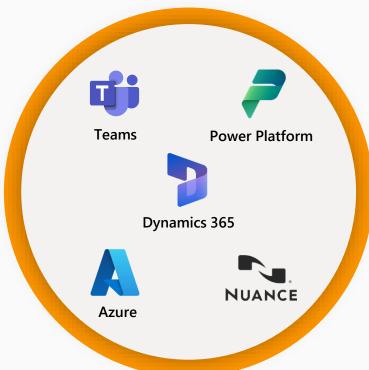

**



Cluster Reply is a Reply Group company specializing in consulting, system integration and digital services, with a focus on the development of solutions based on Microsoft technologies.

Leveraging over 25 years of Microsoft expertise and collaboration, Cluster Reply create solutions that guarantee efficiency, flexibility and security.

ズ

# WHAT WE DO



Cluster Reply provide organizations with ground breaking solutions based on the new communication channels and digital media, in different areas:





**Business** 

**Application** 

(ERP)







**Business Application** (CRM)



Cloud & Infrastructure



**Digital & Apps Innovation** 











**Internet of Things** 

Low Code / No Code

Modern Work

**Security** 

**Sustainability** 



# **DIGITAL CONTACT CENTER PLATFORM**







## DIGITAL CONTACT CENTER PLATFORM





#### DIGITAL CONTACT CENTER PLATFORM AI FEATURES



# AI POWERED BUSINESS APPLICATIONS





# **SERVICES & SUPPORT JOURNEY**













# The scale of Microsoft's support