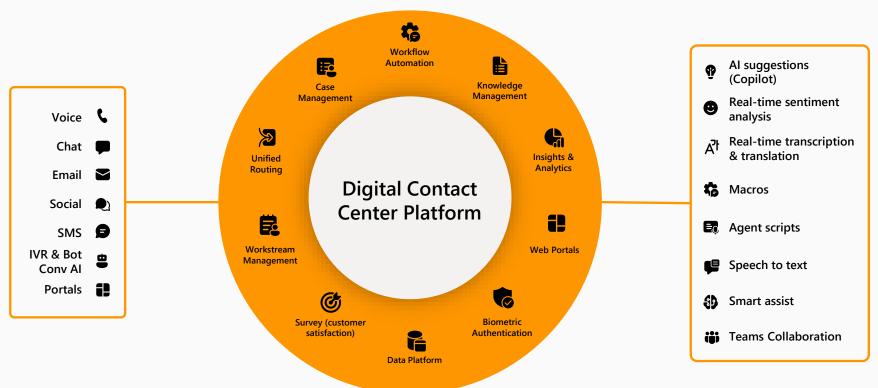

pany specializing in consulting, system integration and digital services, with a focus on the development of solutions based on Microsoft technologies.

Leveraging over 25 years of Microsoft expertise and collaboration, Cluster Reply create solutions that guarantee efficiency, flexibility and security.

ズ

# WHAT WE DO



Cluster Reply provide organizations with ground breaking solutions based on the new communication channels and digital media, in different areas:





**Business** 

**Application** 

(ERP)







**Business Application** (CRM)



Cloud & Infrastructure



**Digital & Apps Innovation** 











**Internet of Things** 

Low Code / No Code

Modern Work

**Security** 

**Sustainability** 



# **DIGITAL CONTACT CENTER PLATFORM**







## DIGITAL CONTACT CENTER PLATFORM





#### DIGITAL CONTACT CENTER PLATFORM AI FEATURES



# AI POWERED BUSINESS APPLICATIONS





# **SERVICES & SUPPORT JOURNEY**













# The scale of Microsoft's support