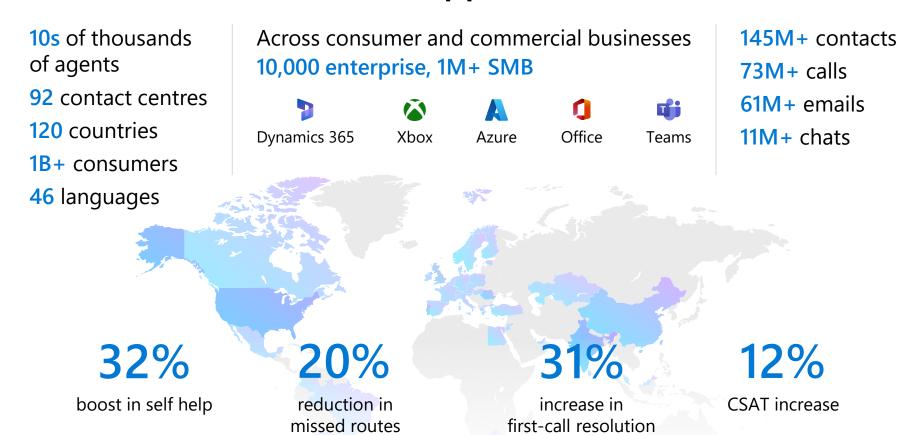

of Microsoft expertise and collaboration, Cluster Reply create solutions that guarantee efficiency, flexibility and security.

ズ

# WHAT WE DO



Cluster Reply provide organizations with ground breaking solutions based on the new communication channels and digital media, in different areas:





**Business** 

**Application** 

(ERP)







**Business Application** (CRM)



Cloud & Infrastructure



**Digital & Apps Innovation** 











**Internet of Things** 

Low Code / No Code

Modern Work

**Security** 

**Sustainability** 



# **DIGITAL CONTACT CENTER PLATFORM**







## DIGITAL CONTACT CENTER PLATFORM





#### DIGITAL CONTACT CENTER PLATFORM AI FEATURES



# AI POWERED BUSINESS APPLICATIONS





# **SERVICES & SUPPORT JOURNEY**













# The scale of Microsoft's support