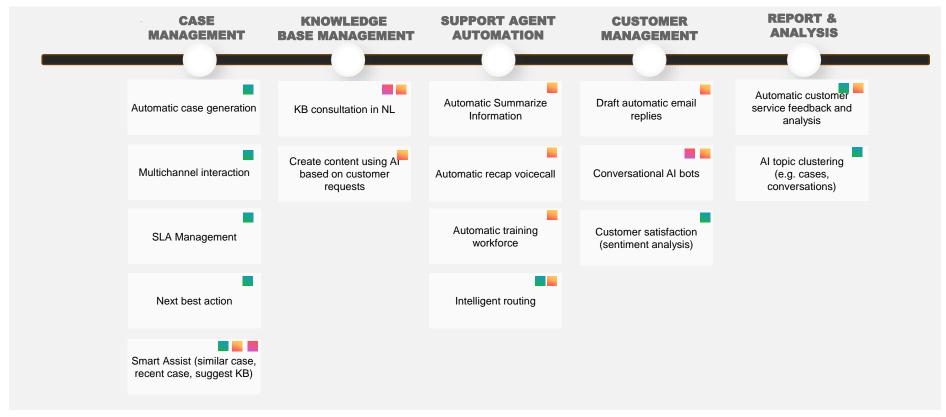

crosoft technologies.

Leveraging over 25 years of Microsoft expertise and collaboration, Cluster Reply create solutions that guarantee efficiency, flexibility and security.

ズ

# WHAT WE DO



Cluster Reply provide organizations with ground breaking solutions based on the new communication channels and digital media, in different areas:





**Business** 

**Application** 

(ERP)







**Business Application** (CRM)



Cloud & Infrastructure



**Digital & Apps Innovation** 











**Internet of Things** 

Low Code / No Code

Modern Work

**Security** 

**Sustainability** 



# **DIGITAL CONTACT CENTER PLATFORM**







## DIGITAL CONTACT CENTER PLATFORM





#### DIGITAL CONTACT CENTER PLATFORM AI FEATURES



# AI POWERED BUSINESS APPLICATIONS





# **SERVICES & SUPPORT JOURNEY**













# The scale of Microsoft's support